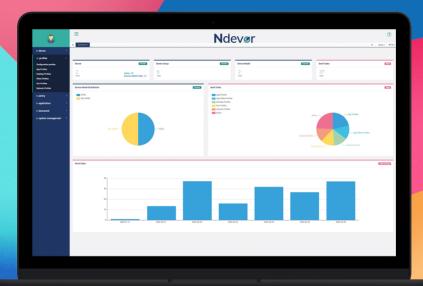

#### INTELLIGENCE

Instantly get feedback on the stats of your Newland devices. See which and how many of them successfully accepted the profiles you've sent them. Monitor downtime of your devices; filter on time scales, groups or hone in on individuals.